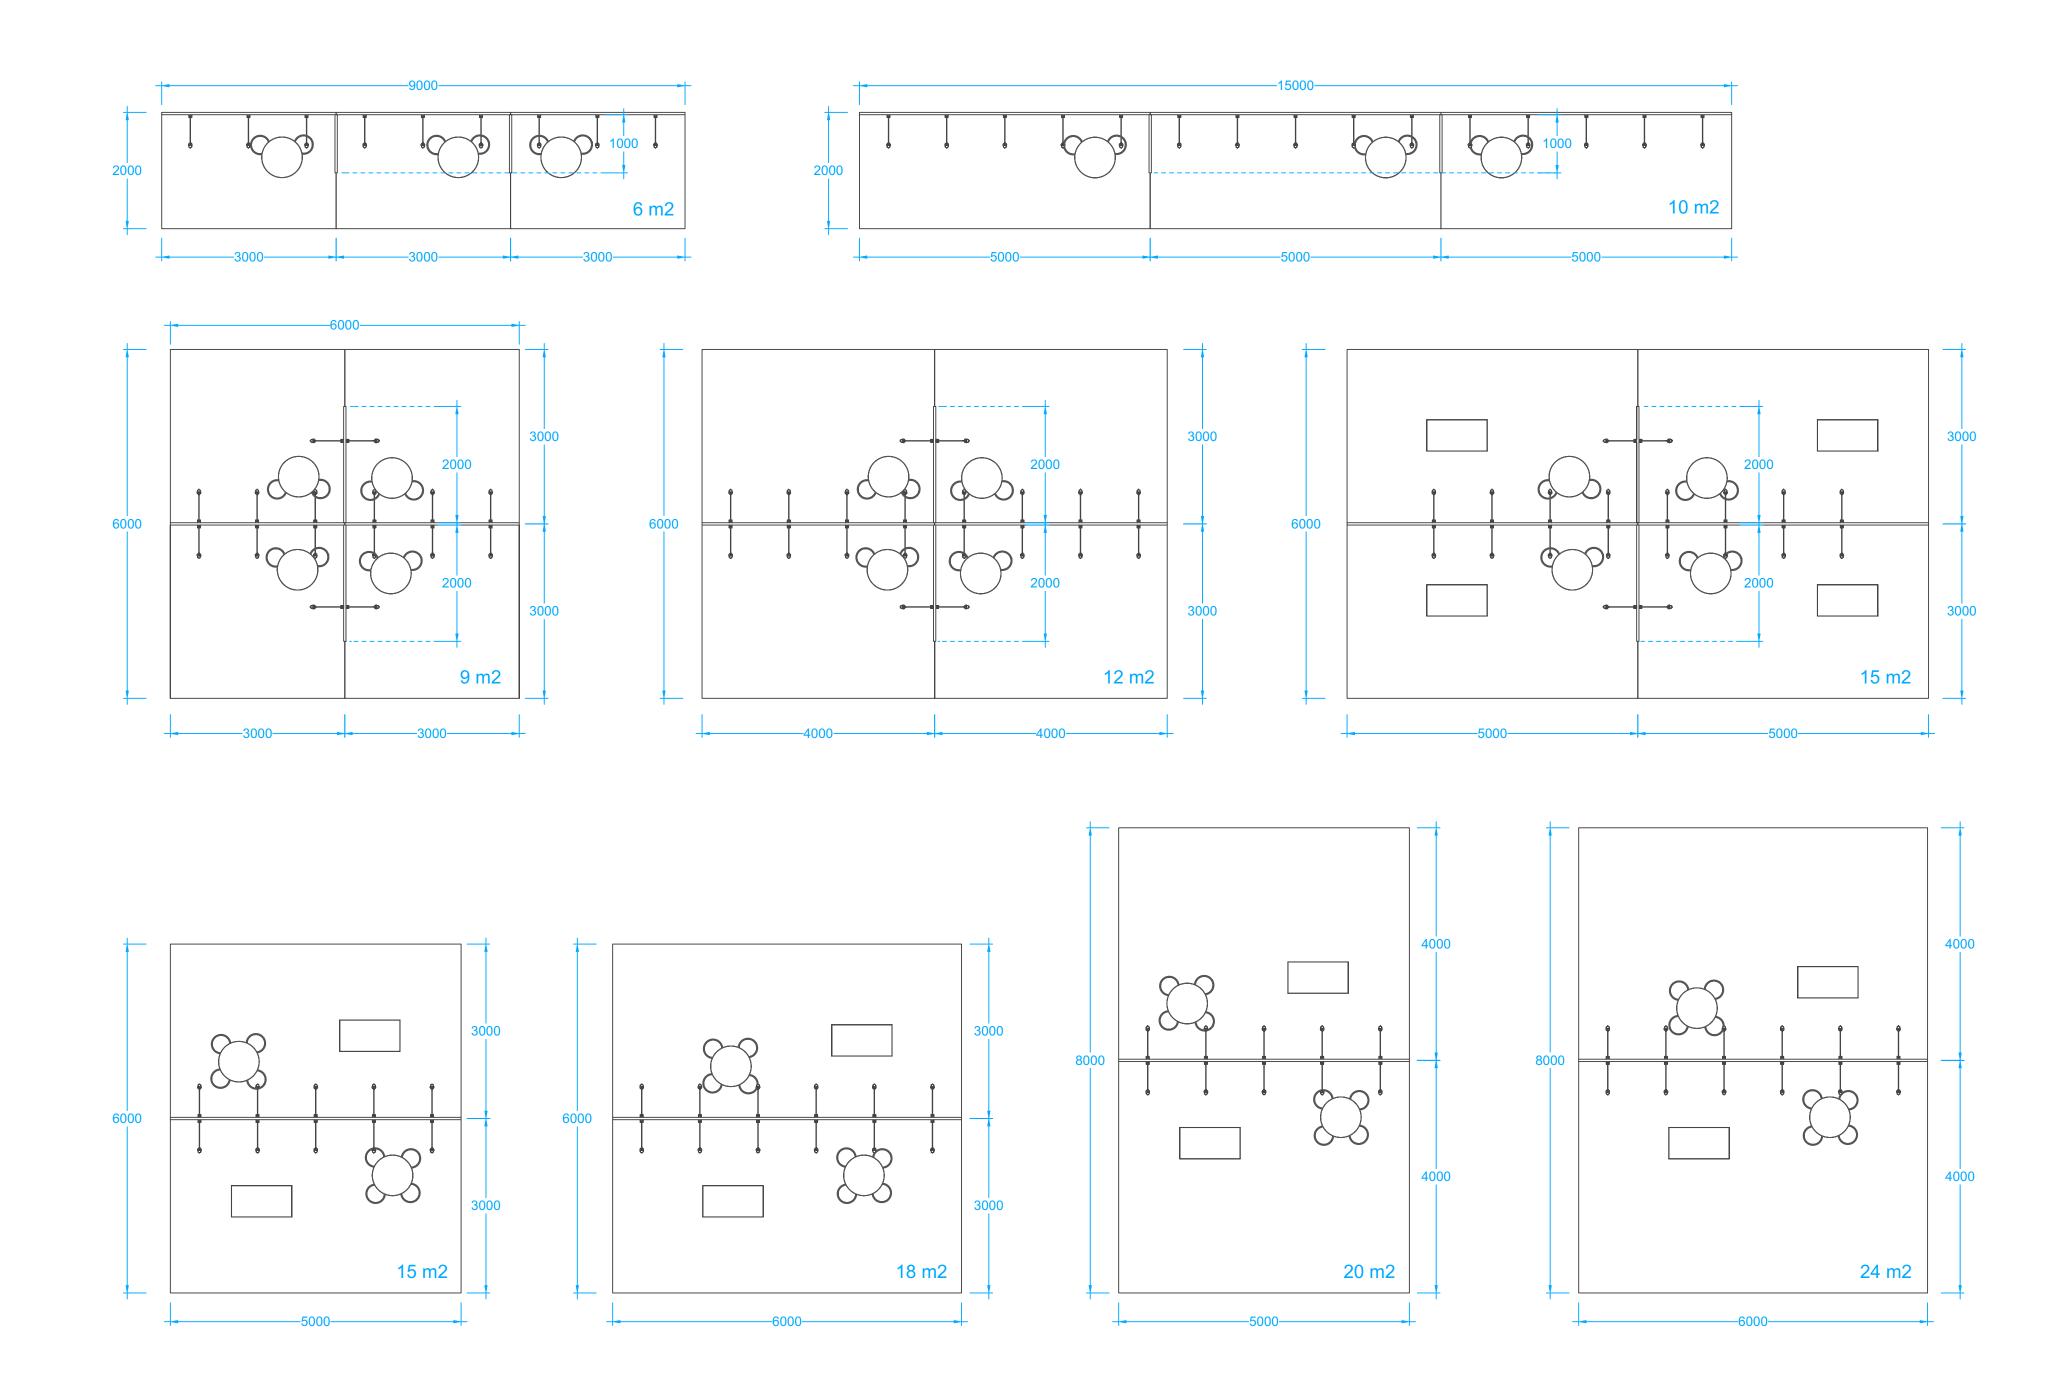

Stand Packages • Version 3

Design: Nicolai Hjelle

# TECHNICAL

Eliaden Profilpakker

Date: 31.08.2022

All measurements in mm.