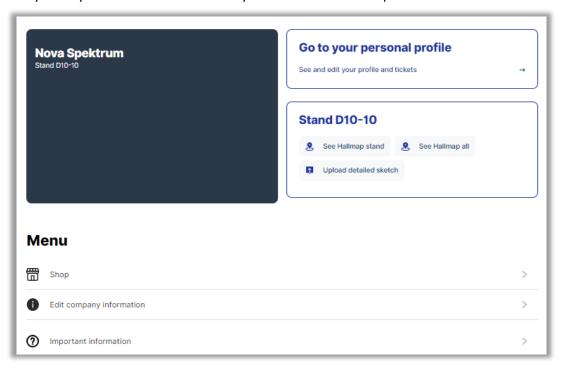

3. At MyStand you can see the location of your stand and the complete exhibition floor.

4. In the Menu you will find:

**Shop** – Online shop for buying stand equipment.

**Edit company information** – Your company information and invoice address. Please contact Eliaden if you need to change the information.

**Important information** – Such as assembly and dismantling times, delivery address, catering, regulations and more.