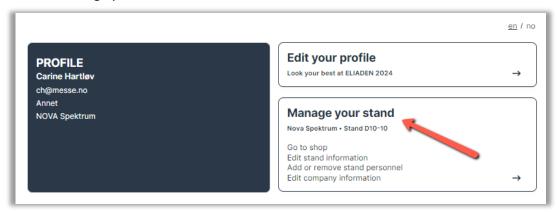

## MyStand – Step by step

- 1. Please go to <a href="https://account.novaspektrum.no/en/events/eliaden-2024/login">https://account.novaspektrum.no/en/events/eliaden-2024/login</a> enter your email and use "Sign in with Login Link".
- 2. Click on "Manage your stand"

3. At MyStand you can see the location of your stand and the complete exhibition floor.

4. In the Menu you will find:

**Shop** – Online shop for buying stand equipment.

**Edit company information** – Your company information and invoice address. Please contact Eliaden if you need to change the information.